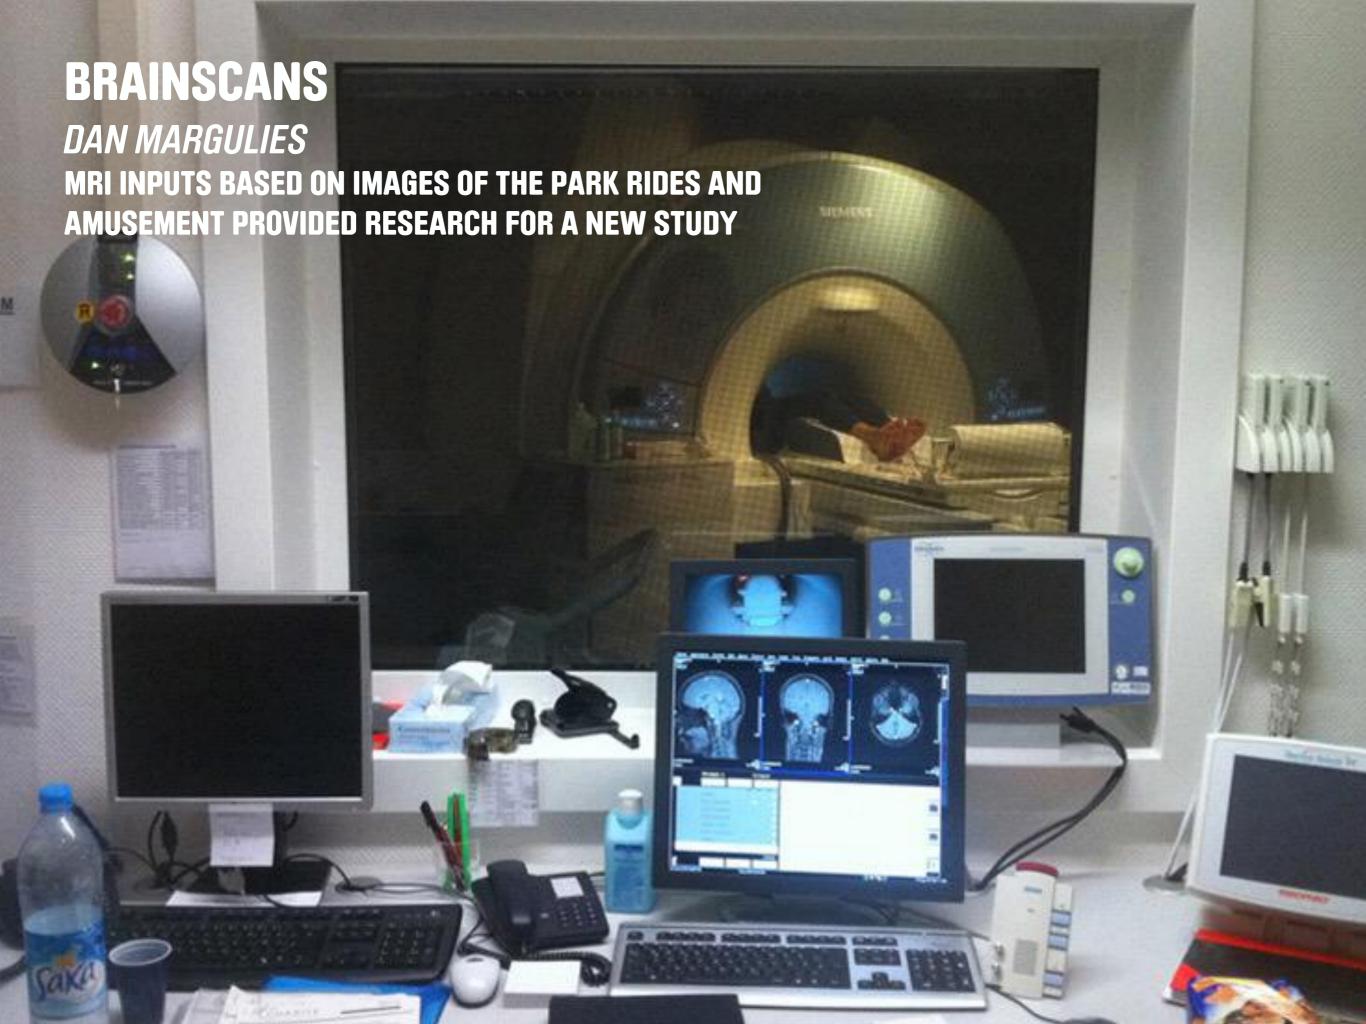

## ENCOUNTERS IN AN ABANDONED AMUSEMENT PARK

HIDDEN WITHIN TREPTOWER PARK, IN THE PLANTERWALD BERLIN FOREST, SITS A FORMER AMUSEMENT PARK. WELCOME TO A JUNGLE OF RECENT RUINS, A MODERN MYSTERY, A PUBLIC SECRET.

THESE ARE CAPTIVATING AND CONTENTIOUS LANDS—
A FORBIDDEN ZONE, A PATCHED FENCE, A FOREST PRESERVE, AND
PERIPHERAL ATTRACTIONS. CAUGHT IN THIS INTERMITTENT AND
INDETERMINANT STATE, THIS PARK UNFOLDS A CONTRADICTORY
LANDSCAPE COMPOSED OF ABANDONED MEMORIES, BUREAUCRATIC
SYSTEMS, AND COLLECTIVE DREAMS. THE PARK, ITS KEEPERS, AND ITS
ADVENTURERS ARE ENTANGLED IN THE EVOLUTIONS OF THIS ALMOST
IMPOSSIBLE SPACE—WHOSE ITERATIONS REVEAL CYCLES OF PASSING
AND IMPENDING TIMES.

IN THE RUINS OF COLLAPSED AND LAYERED SYSTEMS, SURPLUSES AND SLIPPAGES EMERGE.

ON JUNE 30 AND JULY 1, 2012, VISIONARIES FROM BERLIN AND BEYOND EXPLORE THE PHYSICAL, RELATIVE, AND INVISIBLE DYNAMICS AT PLAY UPON THE PARK. CAPTIVATED, THEIR INTERRUPTIONS REF'LECT ITS PAST, PRESENCE, AND FUTURE, AND CONFRONT THE CONTAINED, THE ASSUMED, THE IMAGINED, AND THE UNSEEN.