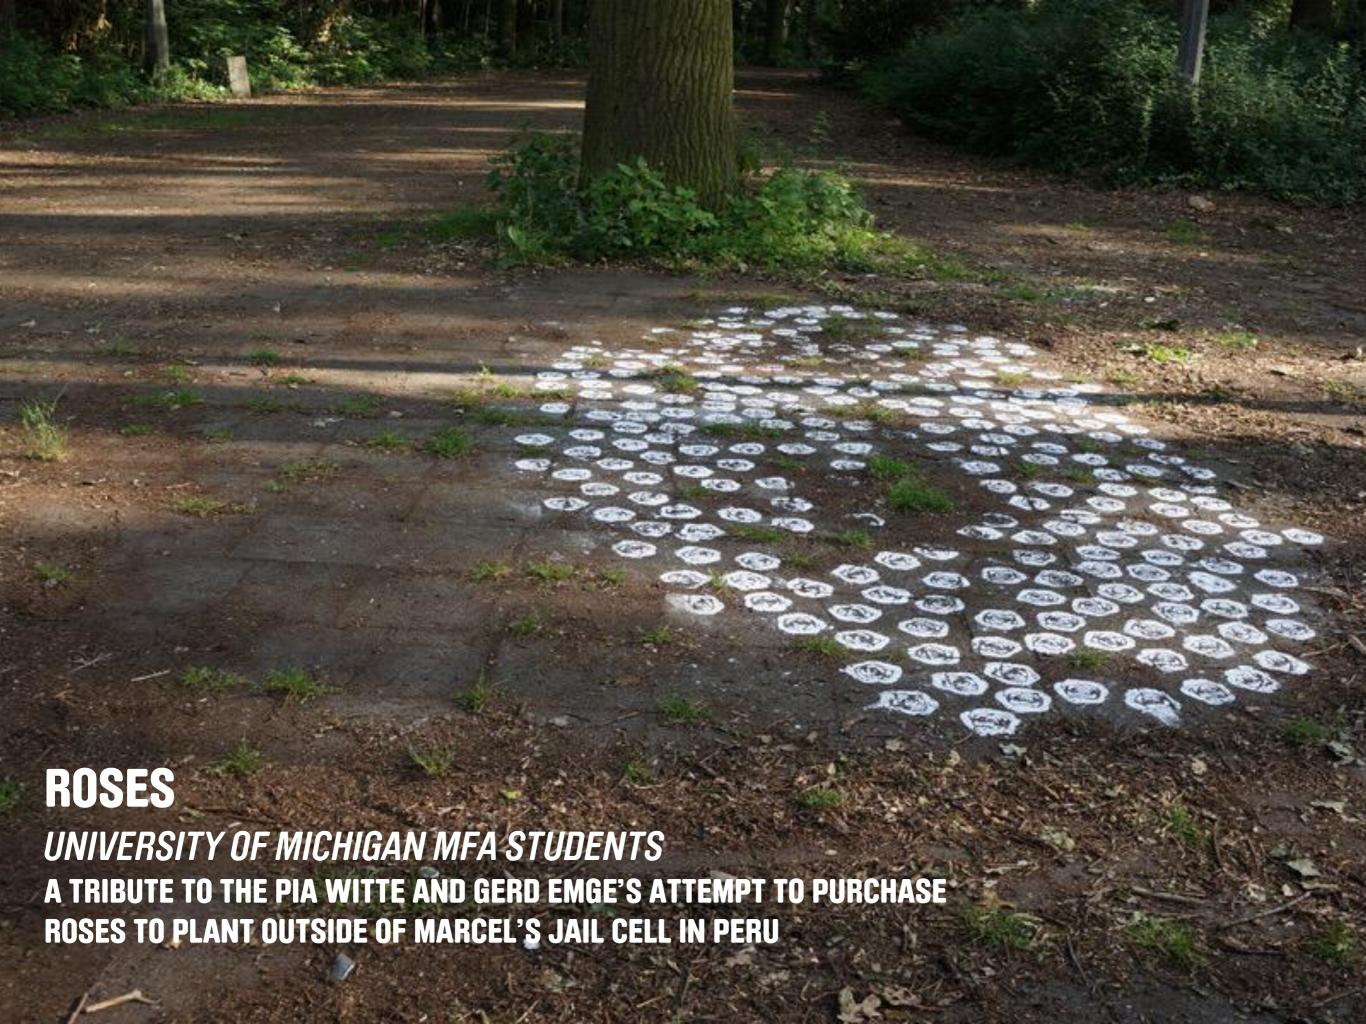

IN THE RUINS OF COLLAPSED AND LAYERED SYSTEMS, SURPLUSES AND SLIPPAGES EMERGE.

ON JUNE 30 AND JULY 1, 2012, VISIONARIES FROM BERLIN AND BEYOND EXPLORE THE PHYSICAL, RELATIVE, AND INVISIBLE DYNAMICS AT PLAY UPON THE PARK. CAPTIVATED, THEIR INTERRUPTIONS REF'LECT ITS PAST, PRESENCE, AND FUTURE, AND CONFRONT THE CONTAINED, THE ASSUMED, THE IMAGINED, AND THE UNSEEN.