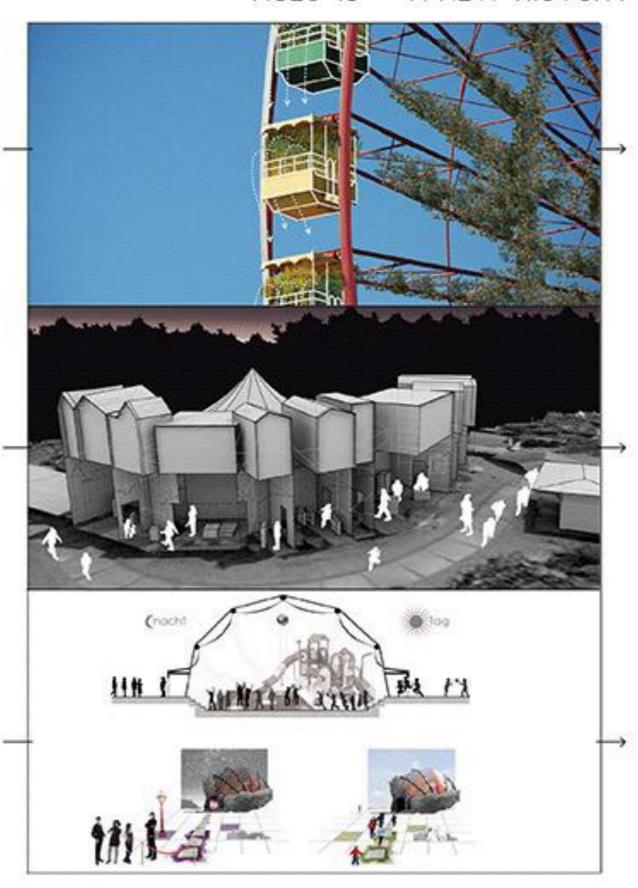

IN THE RUINS OF COLLAPSED AND LAYERED SYSTEMS, SURPLUSES AND SLIPPAGES EMERGE.

ON JUNE 30 AND JULY 1, 2012, VISIONARIES FROM BERLIN AND BEYOND EXPLORE THE PHYSICAL, RELATIVE, AND INVISIBLE DYNAMICS AT PLAY UPON THE PARK. CAPTIVATED, THEIR INTERRUPTIONS REF'LECT ITS PAST, PRESENCE, AND FUTURE, AND CONFRONT THE CONTAINED, THE ASSUMED, THE IMAGINED, AND THE UNSEEN.

FROM THESE LIMITS, WE DISCOVER A NEW OPEN.

KULTURPARK IS ABOUT THE MOVEMENTS OF AMUSEMENT—
ITS INHERENT DANGERS, ITS INEVITABLE RISK, ITS ATTRACTION,
ITS LIBERATION, ITS DESTINY.