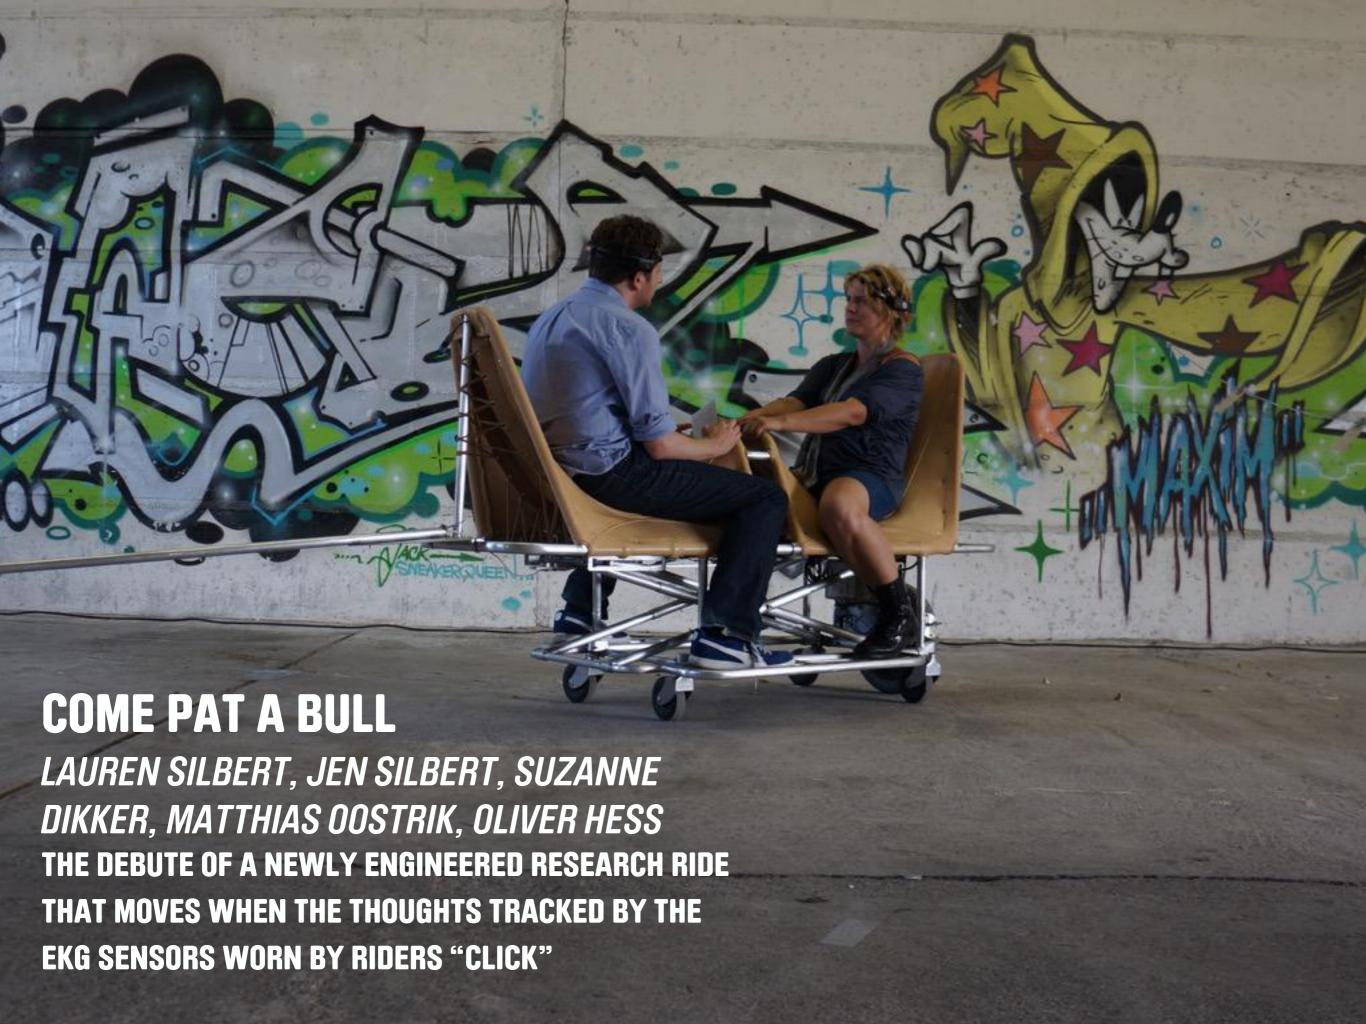

## ENCOUNTERS IN AN ABANDONED AMUSEMENT PARK

HIDDEN WITHIN TREPTOWER PARK, IN THE PLANTERWALD BERLIN FOREST, SITS A FORMER AMUSEMENT PARK. WELCOME TO A JUNGLE OF RECENT RUINS, A MODERN MYSTERY, A PUBLIC SECRET.

THESE ARE CAPTIVATING AND CONTENTIOUS LANDS—
A FORBIDDEN ZONE, A PATCHED FENCE, A FOREST PRESERVE, AND
PERIPHERAL ATTRACTIONS. CAUGHT IN THIS INTERMITTENT AND
INDETERMINANT STATE, THIS PARK UNFOLDS A CONTRADICTORY
LANDSCAPE COMPOSED OF ABANDONED MEMORIES, BUREAUCRATIC
SYSTEMS, AND COLLECTIVE DREAMS. THE PARK, ITS KEEPERS, AND ITS
ADVENTURERS ARE ENTANGLED IN THE EVOLUTIONS OF THIS ALMOST
IMPOSSIBLE SPACE—WHOSE ITERATIONS REVEAL CYCLES OF PASSING
AND IMPENDING TIMES.

IN THE RUINS OF COLLAPSED AND LAYERED SYSTEMS, SURPLUSES AND SLIPPAGES EMERGE.

ON JUNE 30 AND JULY 1, 2012, VISIONARIES FROM BERLIN AND BEYOND EXPLORE THE PHYSICAL, RELATIVE, AND INVISIBLE DYNAMICS AT PLAY UPON THE PARK. CAPTIVATED, THEIR INTERRUPTIONS REF'LECT ITS PAST, PRESENCE, AND FUTURE, AND CONFRONT THE CONTAINED, THE ASSUMED, THE IMAGINED, AND THE UNSEEN.

FROM THESE LIMITS, WE DISCOVER A NEW OPEN.

KULTURPARK IS ABOUT THE MOVEMENTS OF AMUSEMENT—
ITS INHERENT DANGERS, ITS INEVITABLE RISK, ITS ATTRACTION,
ITS LIBERATION, ITS DESTINY.