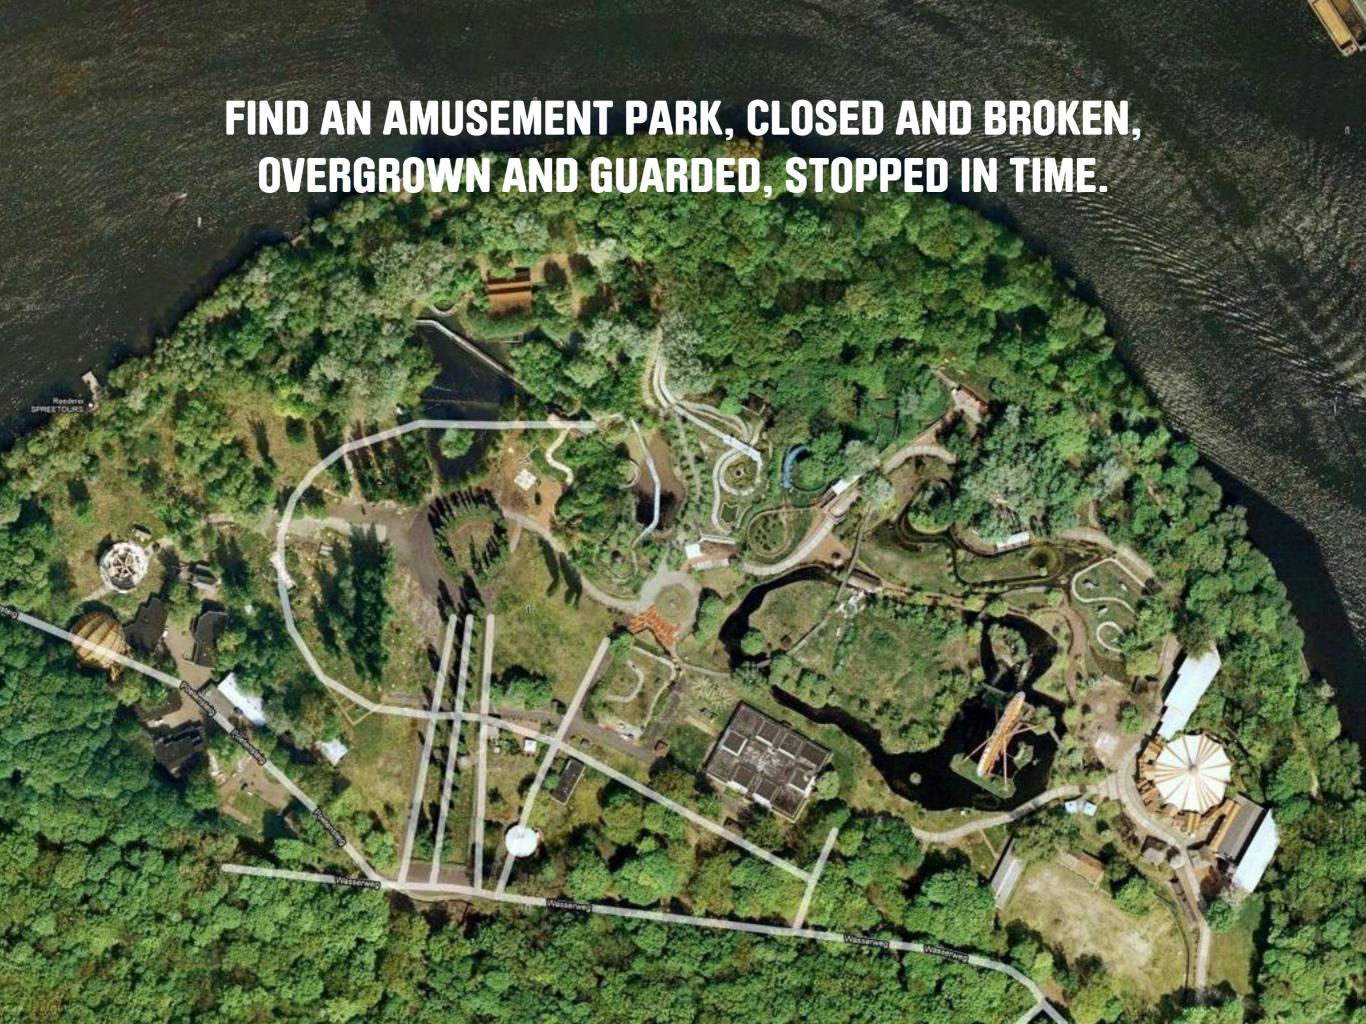

## ENCOUNTERS IN AN ABANDONED AMUSEMENT PARK

HIDDEN WITHIN TREPTOWER PARK, IN THE PLANTERWALD BERLIN FOREST, SITS A FORMER AMUSEMENT PARK. WELCOME TO A JUNGLE OF RECENT RUINS, A MODERN MYSTERY, A PUBLIC SECRET.

THESE ARE CAPTIVATING AND CONTENTIOUS LANDS—
A FORBIDDEN ZONE, A PATCHED FENCE, A FOREST PRESERVE, AND
PERIPHERAL ATTRACTIONS. CAUGHT IN THIS INTERMITTENT AND
INDETERMINANT STATE, THIS PARK UNFOLDS A CONTRADICTORY
LANDSCAPE COMPOSED OF ABANDONED MEMORIES, BUREAUCRATIC
SYSTEMS, AND COLLECTIVE DREAMS. THE PARK, ITS KEEPERS, AND ITS
ADVENTURERS ARE ENTANGLED IN THE EVOLUTIONS OF THIS ALMOST
IMPOSSIBLE SPACE—WHOSE ITERATIONS REVEAL CYCLES OF PASSING
AND IMPENDING TIMES.

IN THE RUINS OF COLLAPSED AND LAYERED SYSTEMS, SURPLUSES AND SLIPPAGES EMERGE.

ON JUNE 30 AND JULY 1, 2012, VISIONARIES FROM BERLIN AND BEYOND EXPLORE THE PHYSICAL, RELATIVE, AND INVISIBLE DYNAMICS AT PLAY UPON THE PARK. CAPTIVATED, THEIR INTERRUPTIONS REF'LECT ITS PAST, PRESENCE, AND FUTURE, AND CONFRONT THE CONTAINED, THE ASSUMED, THE IMAGINED, AND THE UNSEEN.